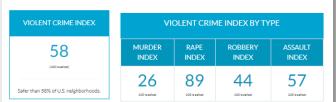

You will want to use Neighborhood Scout for your own knowledge regarding your customer's destination location and to help guide you to the perfect locations for each specific customer. Please see details on navigating this robust website at the end of this document (Navigating Neighborhood Scout).