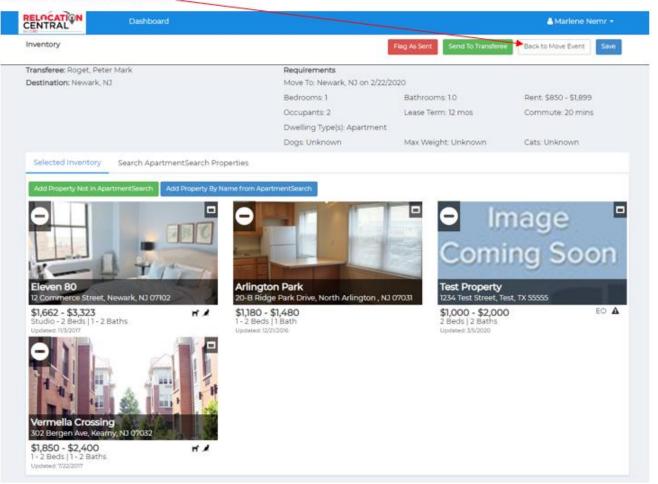

As you complete the various authorized services you will come back to this form and update the services for the assignee (and click Save each time). You can also attach an itinerary for each service here as well: