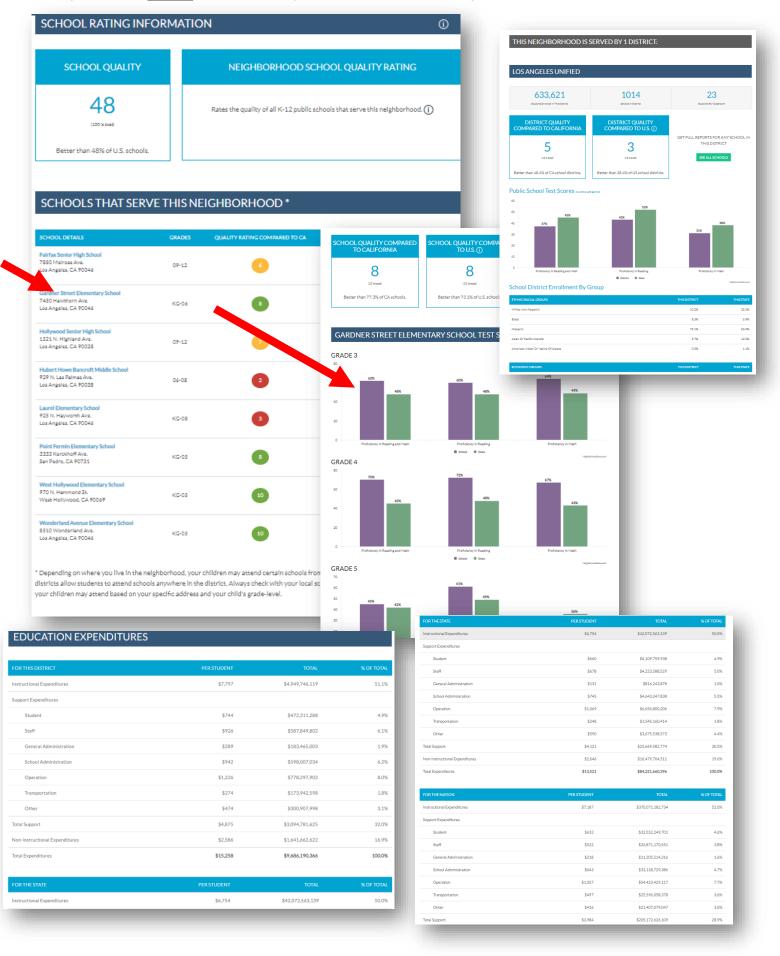

You will want to use Neighborhood Scout for your own knowledge regarding your customer's destination location and to help guide you to the perfect locations for each specific customer. Please see details on navigating this robust website at the end of this document (Navigating Neighborhood Scout).