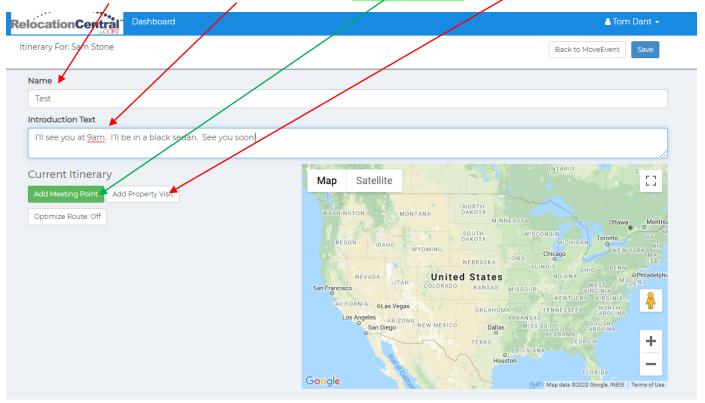

As you complete the various authorized services you will come back to this form and update the services for the assignee (and click Save each time). You can also attach an itinerary for each service here as well: