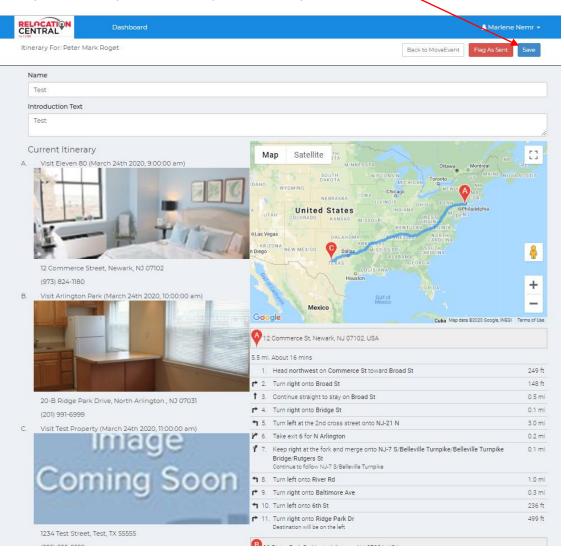

As you complete the various authorized services you will come back to this form and update the services for the assignee (and click Save each time). You can also attach an itinerary for each service here as well: