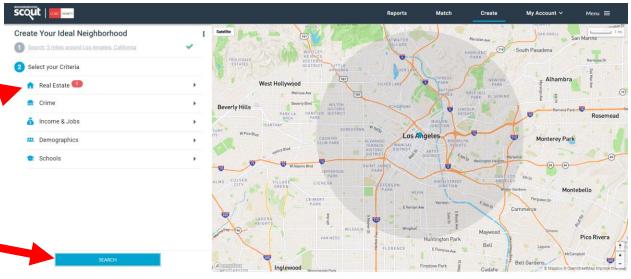

You will want to use Neighborhood Scout for your own knowledge regarding your customer's destination location and to help guide you to the perfect locations for each specific customer. Please see details on navigating this robust website at the end of this document (Navigating Neighborhood Scout).