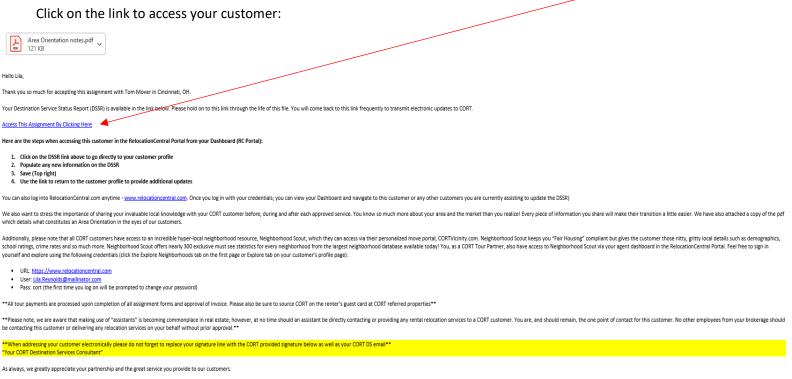

### Step 2) Once you accept the tour, the CORT Corporate Services Consultant (CSC) will send you the Destination Service Status Report (DSSR) Link.

Thank you,

Please note - when you first log on you will be prompted to enter the following log in credentials:

- Username: your email address
- Password: cort
  - You will be prompted to change your password the first time you log on.

Once you are logged in, you will be presented with your Dashboard. On this screen you'll have the ability to update your information at any time by clicking on your name at the top right and then clicking on "Profile".