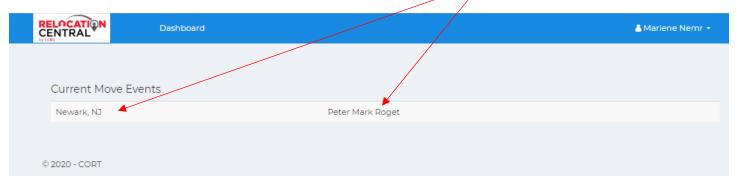

#### Step 3) Accessing your Customer/Assignee

**Next** you will be presented with all active transferees currently assigned to you. Click anywhere under "**Current Move Events**" to access the file:

#### Step 4) Working on an Assignee's file

This is what you will see after clicking on a transferee's name. This is the DSSR and is where you will do all your file updates. The Assignee and CORT CSC contact info is listed here (Name, Email, Phone). You can get back to your dashboard of transferees at any time by clicking on Dashboard.