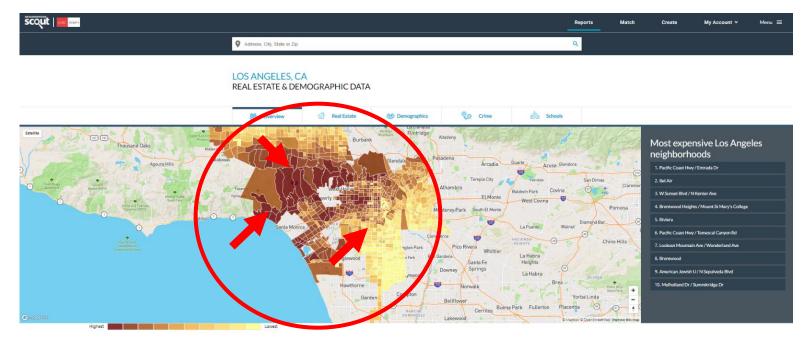

You will want to use Neighborhood Scout for your own knowledge regarding your customer's destination location and to help guide you to the perfect locations for each specific customer. Please see details on navigating this robust website at the end of this document (Navigating Neighborhood Scout).