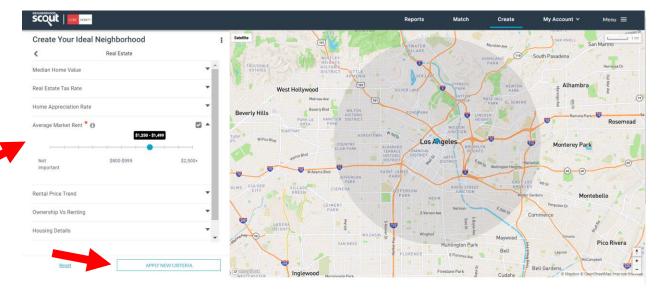

You will want to use Neighborhood Scout for your own knowledge regarding your customer's destination location and to help guide you to the perfect locations for each specific customer. Please see details on navigating this robust website at the end of this document (Navigating Neighborhood Scout).