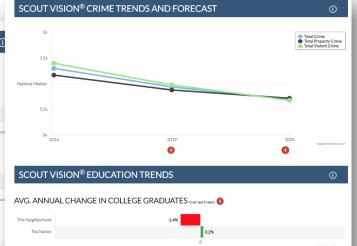

You will want to use Neighborhood Scout for your own knowledge regarding your customer's destination location and to help guide you to the perfect locations for each specific customer. Please see details on navigating this robust website at the end of this document (Navigating Neighborhood Scout).