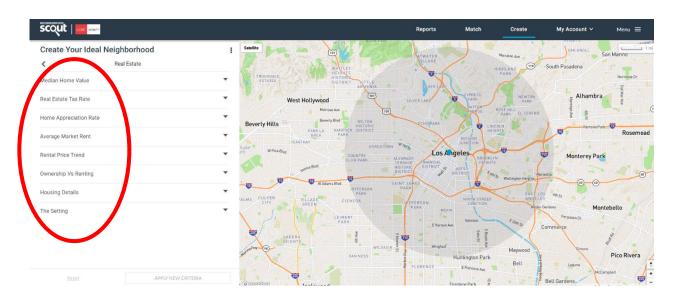

You will want to use Neighborhood Scout for your own knowledge regarding your customer's destination location and to help guide you to the perfect locations for each specific customer. Please see details on navigating this robust website at the end of this document (Navigating Neighborhood Scout).