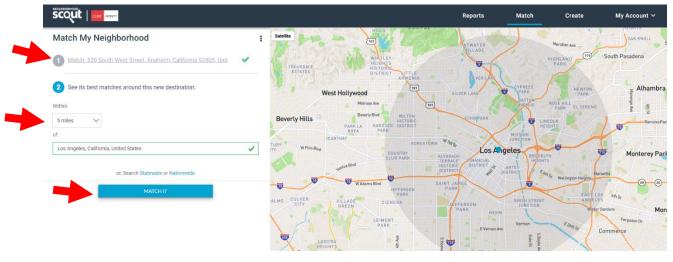

You will want to use Neighborhood Scout for your own knowledge regarding your customer's destination location and to help guide you to the perfect locations for each specific customer. Please see details on navigating this robust website at the end of this document (Navigating Neighborhood Scout).