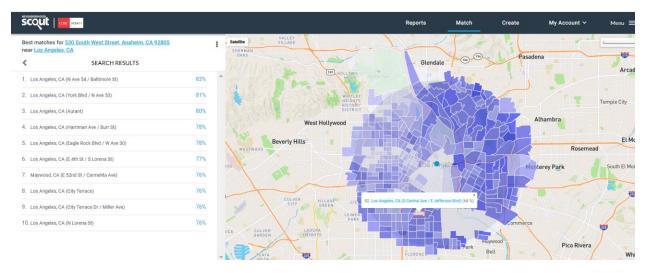

You will want to use Neighborhood Scout for your own knowledge regarding your customer's destination location and to help guide you to the perfect locations for each specific customer. Please see details on navigating this robust website at the end of this document (Navigating Neighborhood Scout).