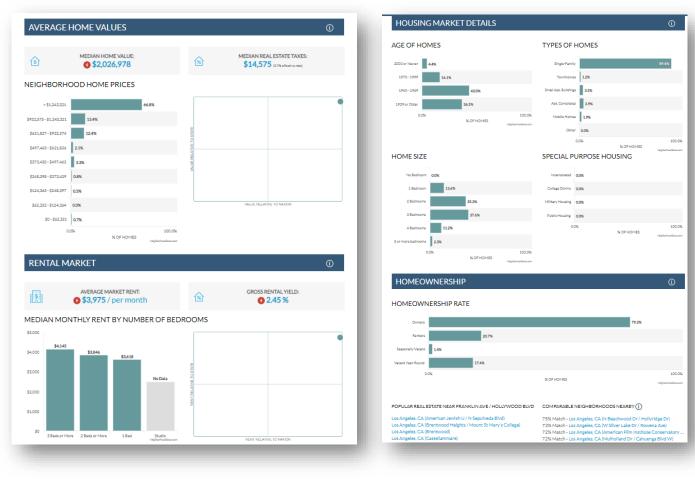

You will want to use Neighborhood Scout for your own knowledge regarding your customer's destination location and to help guide you to the perfect locations for each specific customer. Please see details on navigating this robust website at the end of this document (Navigating Neighborhood Scout).