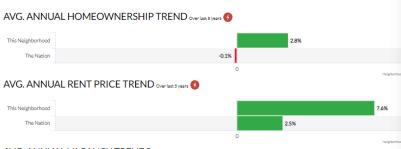

You will want to use Neighborhood Scout for your own knowledge regarding your customer's destination location and to help guide you to the perfect locations for each specific customer. Please see details on navigating this robust website at the end of this document (Navigating Neighborhood Scout).