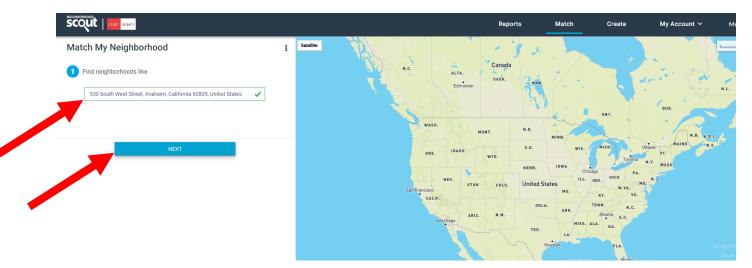

You will want to use Neighborhood Scout for your own knowledge regarding your customer's destination location and to help guide you to the perfect locations for each specific customer. Please see details on navigating this robust website at the end of this document (Navigating Neighborhood Scout).