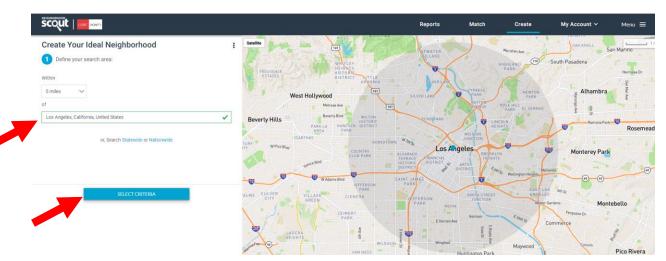

You will want to use Neighborhood Scout for your own knowledge regarding your customer's destination location and to help guide you to the perfect locations for each specific customer. Please see details on navigating this robust website at the end of this document (Navigating Neighborhood Scout).