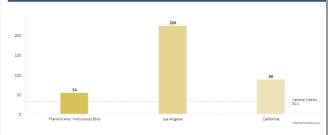

You will want to use Neighborhood Scout for your own knowledge regarding your customer's destination location and to help guide you to the perfect locations for each specific customer. Please see details on navigating this robust website at the end of this document (Navigating Neighborhood Scout).