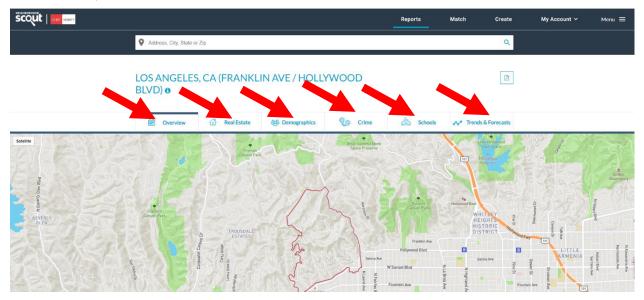

You will want to use Neighborhood Scout for your own knowledge regarding your customer's destination location and to help guide you to the perfect locations for each specific customer. Please see details on navigating this robust website at the end of this document (Navigating Neighborhood Scout).