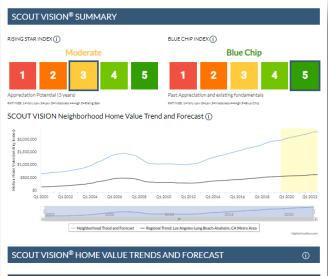

You will want to use Neighborhood Scout for your own knowledge regarding your customer's destination location and to help guide you to the perfect locations for each specific customer. Please see details on navigating this robust website at the end of this document (Navigating Neighborhood Scout).