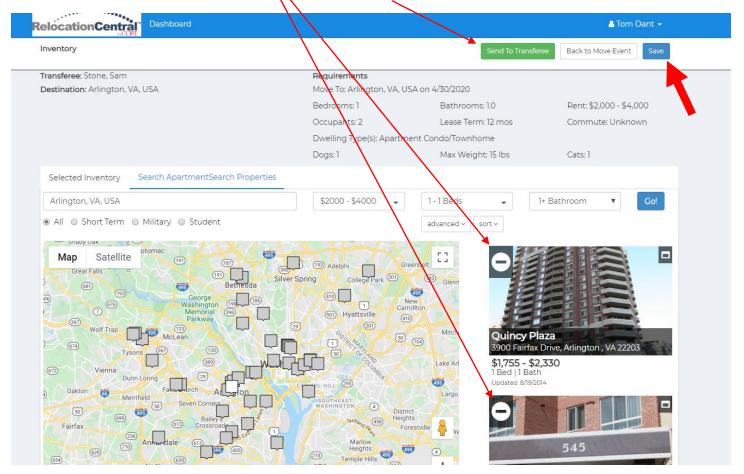

As you complete the various authorized services you will come back to this form and update the services for the assignee (and click Save each time). You can also attach an itinerary for each service here as well: