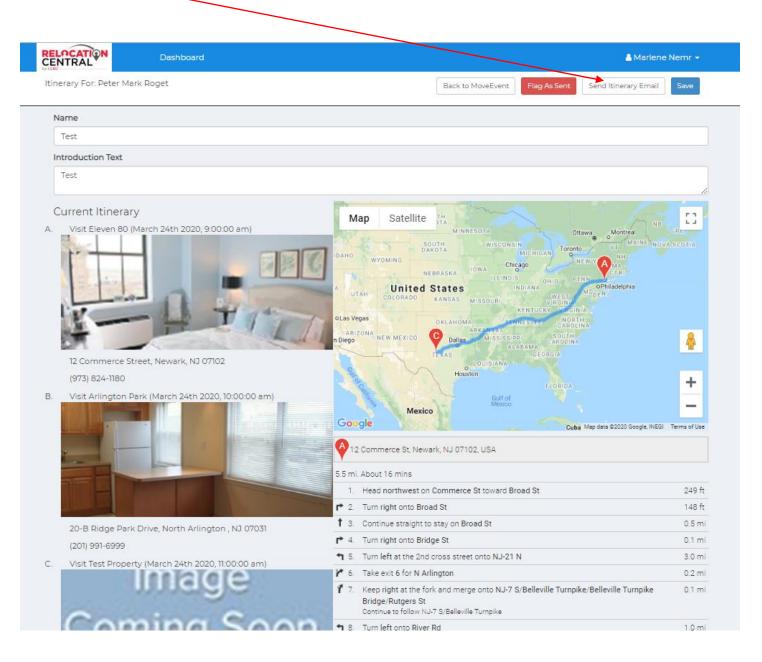

As you complete the various authorized services you will come back to this form and update the services for the assignee (and click Save each time). You can also attach an itinerary for each service here as well: